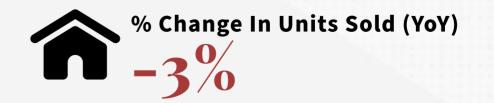

## ()1

While both the average price and median price for sales in Battery Park City saw increases of 20% year-over-year over both and quarter-over-quarter, the number of units sold saw a decrease of 15.8% quarter-over-quarter and 3% year-over-year. Lower inventory is likely leading to fewer trades at higher prices. The increase in both average and median price is also correlated with the fact that there were no trades of studios in the first quarter combined with a significant uptick in the average price of one-bedrooms year-over-year of 47%. Three-bedroom and larger (3BR+) apartments saw the largest growth in units sold with a 100% increase quarter-over-quarter and year-over-year with eight total transactions. The 3BR+ category also maintains the highest average price per square foot at over \$1,800.

### **BPC Sales Market**

|                  | Q1 2023     | % Change | Q4 2022     | % Change (YR) | Q1 2022     |
|------------------|-------------|----------|-------------|---------------|-------------|
| Average Price    | \$1,802,220 | 21.27%   | \$1,486,108 | 23.64%        | \$1,457,587 |
| Average PPSF     | \$1,452     | 7.4%     | \$1,352     | 16.60%        | \$1,245     |
| Average Discount | 0.00%       | 0.0%     | 0.00%       | -100.00%      | -2.86%      |
| Median Price     | \$1,487,500 | 17.1%    | \$1,270,000 | 30.51%        | \$1,139,750 |
| Median PPSF      | \$1,370     | 1.4%     | \$1,351     | 14.36%        | \$1,198     |
| Units Sold       | 32          | -15.8%   | 38          | -3.03%        | 33          |