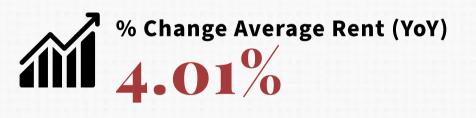

### BPC Rental Market

|                 | Q1 2023 | % Change  | Q4 2022 | % Change (YR) | Q1 2022 |
|-----------------|---------|-----------|---------|---------------|---------|
| Average Rent    | \$5,738 | -6.65%    | \$6,147 | 4.01%         | \$5,517 |
| Average PPSF    | \$76    | 0.71%     | \$76    | 4.76%         | \$73    |
| Price Drops     | 170     | 22.30%    | 139     | 1.80%         | 167     |
| Median Rent     | \$5,568 | -7.58%    | \$6,024 | 6.81%         | \$5,213 |
| Total Inventory | 265     | 16815.88% | 2       | 49.72%        | 177     |
| Units Rented    | 168     | 3.07%     | 163     | 47.37%        | 114     |