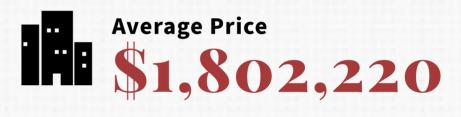

### **BPC Sales Market**

|                  | Q1 2023     | % Change | Q4 2022     | % Change (YR) | Q1 2022     |
|------------------|-------------|----------|-------------|---------------|-------------|
| Average Price    | \$1,802,220 | 21.27%   | \$1,486,108 | 23.64%        | \$1,457,587 |
| Average PPSF     | \$1,452     | 7.4%     | \$1,352     | 16.60%        | \$1,245     |
| Average Discount | 0.00%       | 0.0%     | 0.00%       | -100.00%      | -2.86%      |
| Median Price     | \$1,487,500 | 17.1%    | \$1,270,000 | 30.51%        | \$1,139,750 |
| Median PPSF      | \$1,370     | 1.4%     | \$1,351     | 14.36%        | \$1,198     |
| Units Sold       | 32          | -15.8%   | 38          | -3.03%        | 33          |