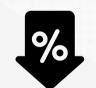

**BPC Leasing by the Numbers:** 

% Change Listing With Price Drops (QTR)

• One-bedrooms continue to dominate the transactions rented in BPC at just shy of 50%

• Price drops saw a 22% increase QoQ

• Total units rented increased 120% YoY

22.3%

### BPC Rental Market

|                 | Q1 2023 | % Change  | Q4 2022 | % Change (YR) | Q1 2022 |
|-----------------|---------|-----------|---------|---------------|---------|
| Average Rent    | \$5,738 | -6.65%    | \$6,147 | 4.01%         | \$5,517 |
| Average PPSF    | \$76    | 0.71%     | \$76    | 4.76%         | \$73    |
| Price Drops     | 170     | 22.30%    | 139     | 1.80%         | 167     |
| Median Rent     | \$5,568 | -7.58%    | \$6,024 | 6.81%         | \$5,213 |
| Total Inventory | 265     | 16815.88% | 2       | 49.72%        | 177     |
| Units Rented    | 168     | 3.07%     | 163     | 47.37%        | 114     |