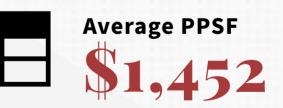

### **BPC Sales Market**

|                  | Q1 2023     | % Change | Q4 2022     | % Change (YR) | Q1 2022     |
|------------------|-------------|----------|-------------|---------------|-------------|
| Average Price    | \$1,802,220 | 21.27%   | \$1,486,108 | 23.64%        | \$1,457,587 |
| Average PPSF     | \$1,452     | 7.4%     | \$1,352     | 16.60%        | \$1,245     |
| Average Discount | 0.00%       | 0.0%     | 0.00%       | -100.00%      | -2.86%      |
| Median Price     | \$1,487,500 | 17.1%    | \$1,270,000 | 30.51%        | \$1,139,750 |
| Median PPSF      | \$1,370     | 1.4%     | \$1,351     | 14.36%        | \$1,198     |
| Units Sold       | 32          | -15.8%   | 38          | -3.03%        | 33          |