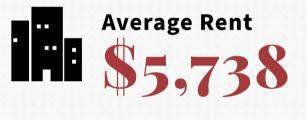

### BPC Rental Market

|                 | Q1 2023 | % Change  | Q4 2022 | % Change (YR) | Q1 2022 |
|-----------------|---------|-----------|---------|---------------|---------|
| Average Rent    | \$5,738 | -6.65%    | \$6,147 | 4.01%         | \$5,517 |
| Average PPSF    | \$76    | 0.71%     | \$76    | 4.76%         | \$73    |
| Price Drops     | 170     | 22.30%    | 139     | 1.80%         | 167     |
| Median Rent     | \$5,568 | -7.58%    | \$6,024 | 6.81%         | \$5,213 |
| Total Inventory | 265     | 16815.88% | 2       | 49.72%        | 177     |
| Units Rented    | 168     | 3.07%     | 163     | 47.37%        | 114     |