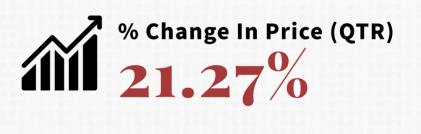

### **BPC Sales Market**

|                  | Q1 2023     | % Change | Q4 2022     | % Change (YR) | Q1 2022     |
|------------------|-------------|----------|-------------|---------------|-------------|
| Average Price    | \$1,802,220 | 21.27%   | \$1,486,108 | 23.64%        | \$1,457,587 |
| Average PPSF     | \$1,452     | 7.4%     | \$1,352     | 16.60%        | \$1,245     |
| Average Discount | 0.00%       | 0.0%     | 0.00%       | -100.00%      | -2.86%      |
| Median Price     | \$1,487,500 | 17.1%    | \$1,270,000 | 30.51%        | \$1,139,750 |
| Median PPSF      | \$1,370     | 1.4%     | \$1,351     | 14.36%        | \$1,198     |
| Units Sold       | 32          | -15.8%   | 38          | -3.03%        | 33          |